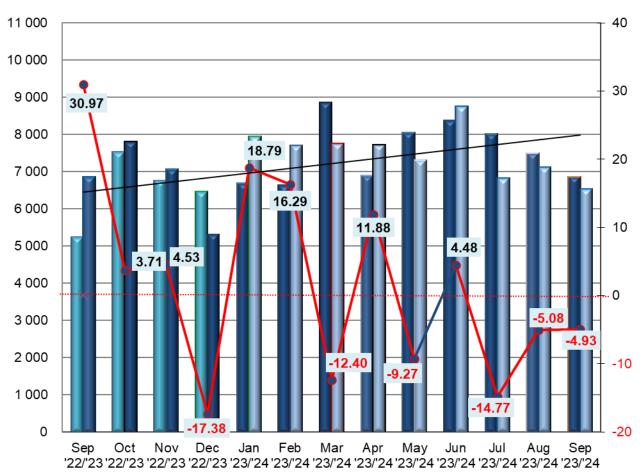

### AUTOMOTIVE INDUSTRY ASSOCIATION OF THE SLOVAK REPUBLIC

Press release 21.10.2024

In September 2024, we recorded new passenger car registrations with a total of 6,521 vehicles. Year-on-year, registrations of new passenger cars represent a o 4,93%

### Mesačný trend registrácií nových osobných automobilov v SR 9.2023 - 9.2024

ID: 34 000 445

Bank: Tatra banka, a.s. IBAN: SK 89 1100 0000 0026 2973 1467