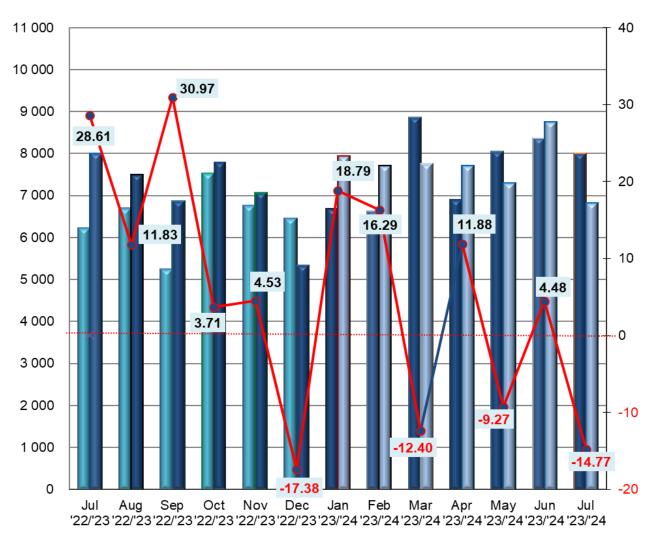

## AUTOMOTIVE INDUSTRY ASSOCIATION OF THE SLOVAK REPUBLIC

Press release 21.8.2024

In July 2024, we recorded new passenger car registrations with a total of 6,819 vehicles. Year-on-year, registrations of new passenger cars represent a o 14,77%

### Mesačný trend registrácií nových osobných automobilov v SR 7.2023 - 7.2024

ID: 34 000 445

Bank: Tatra banka, a.s.

IBAN: SK 89 1100 0000 0026 2973 1467