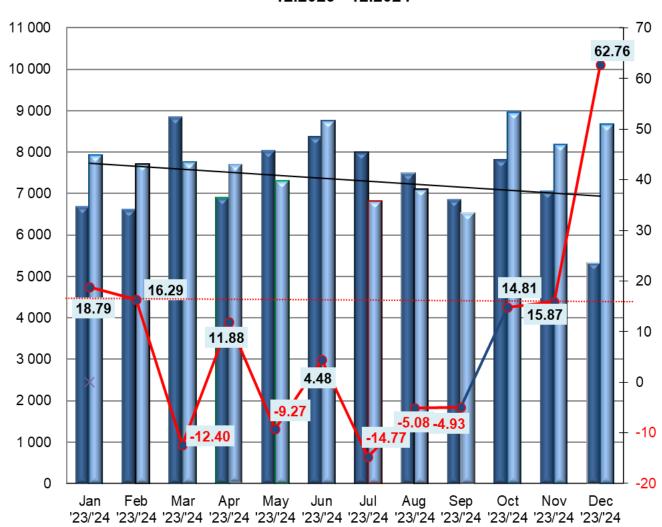

### AUTOMOTIVE INDUSTRY ASSOCIATION OF THE SLOVAK REPUBLIC

Press release 21.1.2024

In December 2024, we recorded new passenger car registrations with a total of 8,672 vehicles. Year-on-year, registrations of new passenger cars represent an o 62,76%

### Mesačný trend registrácií nových osobných automobilov v SR 12.2023 - 12.2024

ID: 34 000 445

Bank: Tatra banka, a.s. IBAN: SK 89 1100 0000 0026 2973 1467