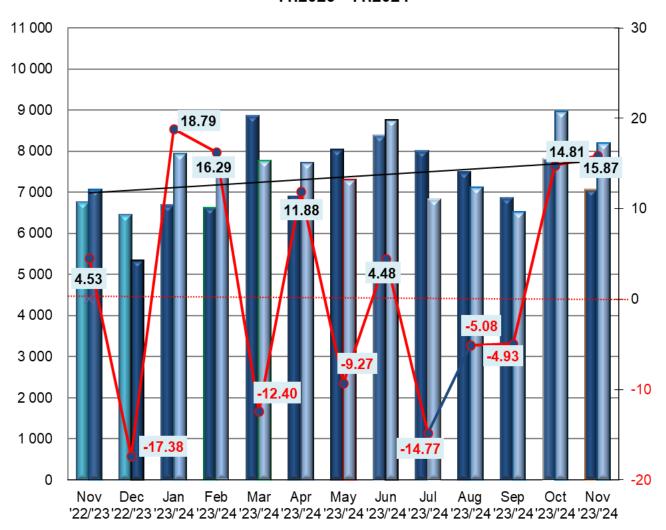

### AUTOMOTIVE INDUSTRY ASSOCIATION OF THE SLOVAK REPUBLIC

Press release 23.12.2024

In November 2024, we recorded new passenger car registrations with a total of 8,185 vehicles. Year-on-year, registrations of new passenger cars represent an o 15,87%

#### Mesačný trend registrácií nových osobných automobilov v SR 11.2023 - 11.2024

ID: 34 000 445

Bank: Tatra banka, a.s. IBAN: SK 89 1100 0000 0026 2973 1467